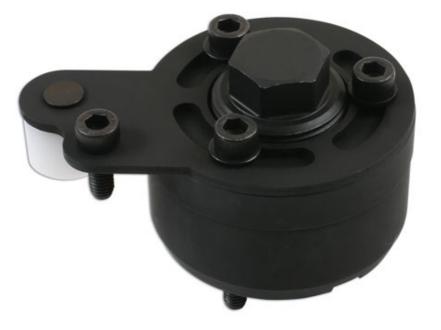

## **Diesel Pump Sprocket Remover**

Used to remove the diesel fuel pump sprocket to allow removal of the fuel pump without disturbing the timing belt on the 2.2L and 2.5 Renault diesel engines used in Nissan, Renault and Vauxhall vans.

## **Additional Information**

- Applications include: 2.2L G9T (2000-2009) and 2.5L G9U (2003-2012) diesel engines found in Nissan, Renault and Vauxhall vans.
- Equivalent to OEM KM-6207 and MOT.1548.
- For engine timing, please use Laser Part Nos. 3787 or 4076.
- · Use in accordance to OEM instructions.