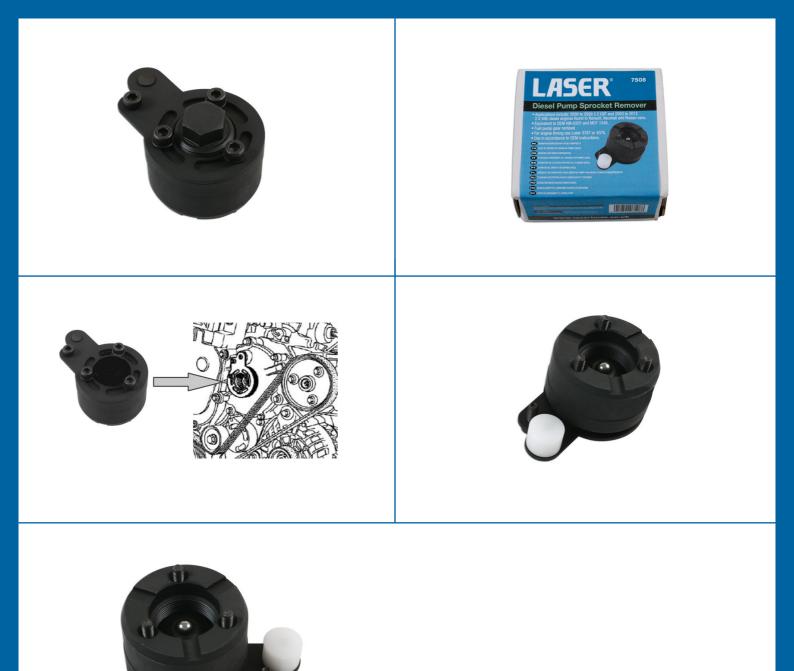

## **Diesel Pump Sprocket Remover**

Used to remove the diesel fuel pump sprocket to allow removal of the fuel pump without disturbing the timing belt on the 2.2L and 2.5 Renault diesel engines used in Nissan, Renault and Vauxhall vans.

## **Additional Information**

- Applications include: 2.2L G9T (2000-2009) and 2.5L G9U (2003-2012) diesel engines found in Nissan, Renault and Vauxhall vans.
- Equivalent to OEM KM-6207 and MOT.1548.
- For engine timing, please use Laser Part Nos. 3787 or 4076.
- · Use in accordance to OEM instructions.